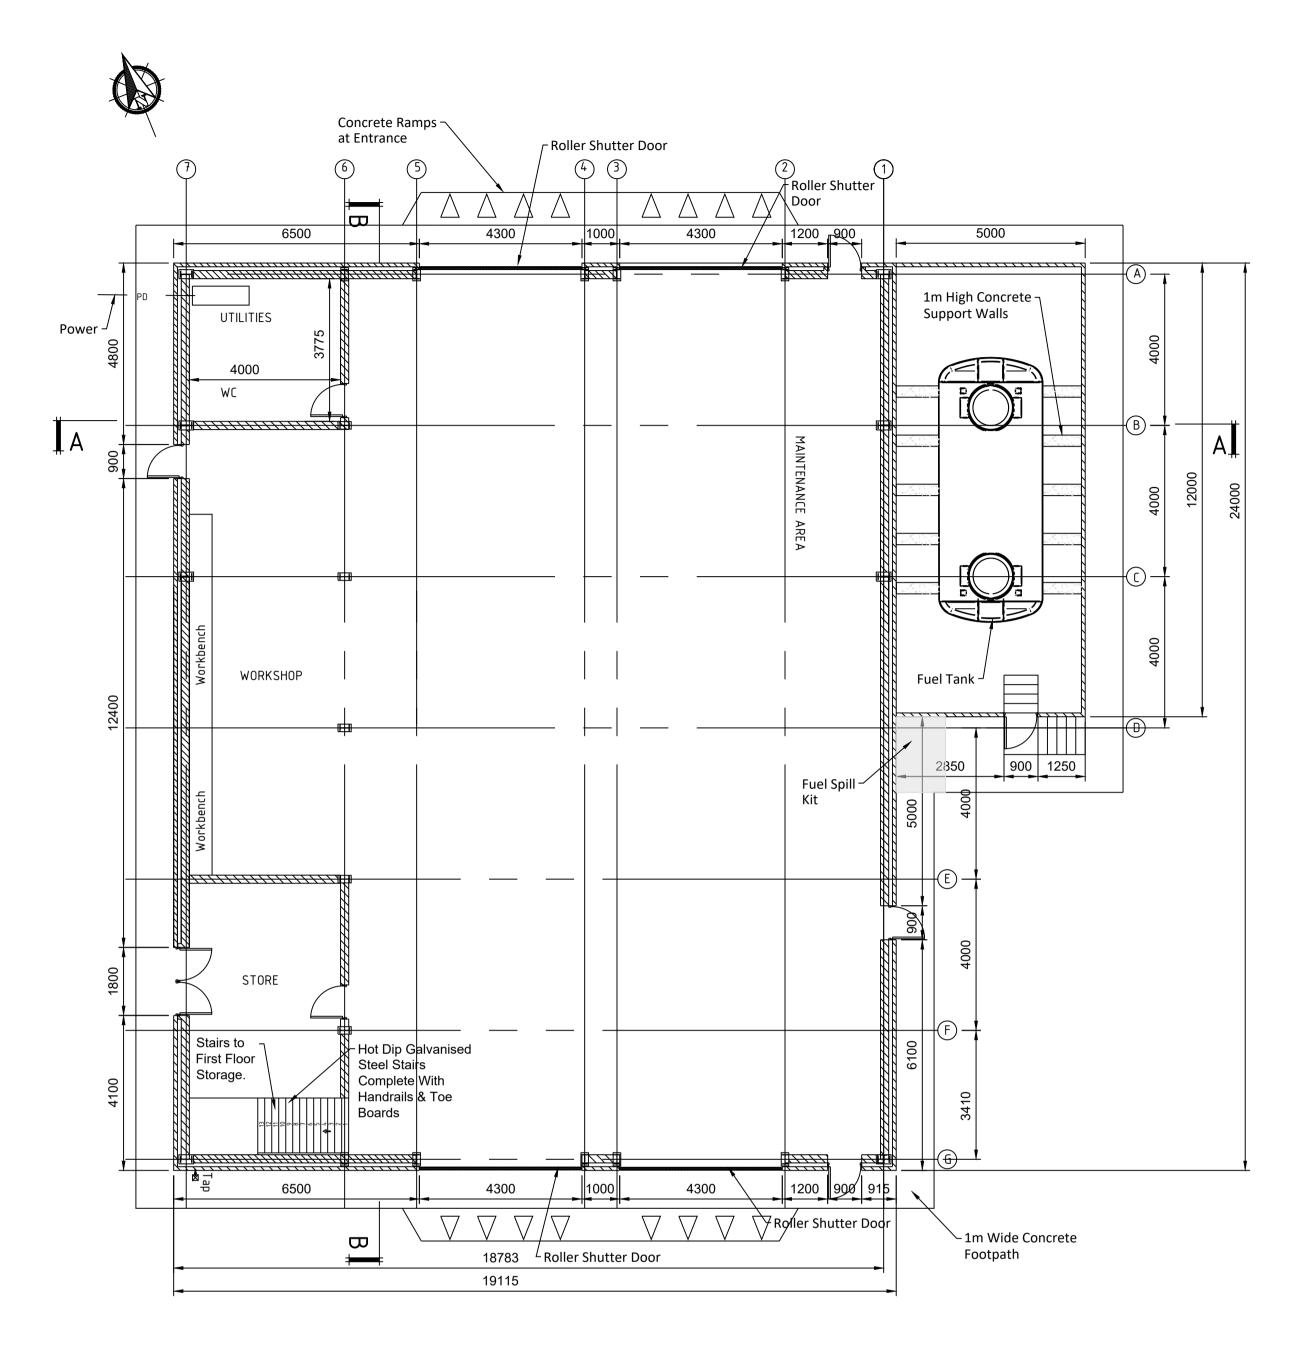

**GROUND FLOOR PLAN** Scale 1:100

FIRST FLOOR PLAN Scale 1:100

If Applicable: Ordnance Survey Ireland Licence No. EN 0001220 © Ordnance Survey Ireland and Government of Ireland

issued. Do not scale. Use figured dimensions only. If in doubt - Ask!

|    | PROJECT                    |                                                                      | CLIENT   |                     |                           |                        |     |  |
|----|----------------------------|----------------------------------------------------------------------|----------|---------------------|---------------------------|------------------------|-----|--|
|    |                            | SID APPLICATION, EIAR & IE LICENCE APPLICATION FOR THORNTONS CAPPAGH |          | THORNTONS RECYCLING |                           |                        |     |  |
| 11 | SHEET                      | WORKSHOP & FUEL REFILLING FACILITY                                   | Date     | 18.05.22            | Project number<br>P21-150 | Scale (@ A1-)<br>1:100 |     |  |
|    |                            |                                                                      | Drawn by | CS                  | Drawing Number            |                        | Rev |  |
|    | GROUND & FIRST FLOOR PLANS | Checked by                                                           | FC       | P21-150-0307-0001   |                           | A                      |     |  |