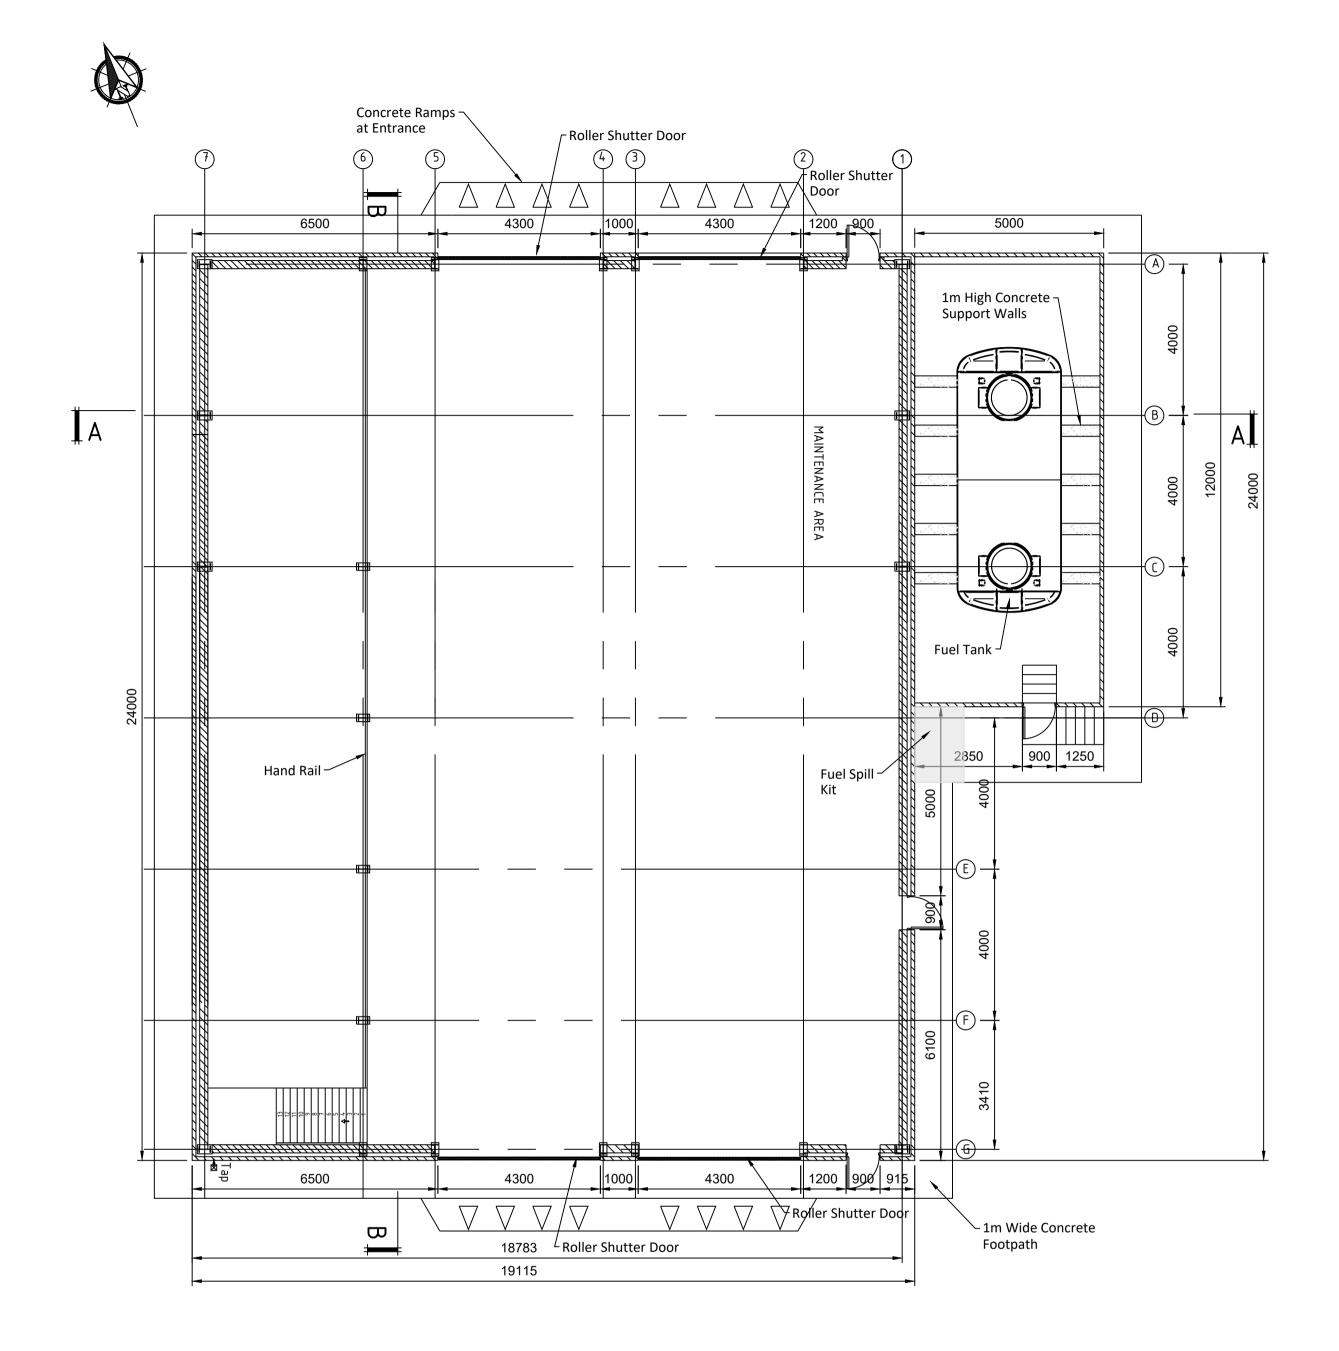

**GROUND FLOOR PLAN** Scale 1:100

FIRST FLOOR PLAN Scale 1:100

If Applicable: Ordnance Survey Ireland Licence No. EN 0001220 © Ordnance Survey Ireland and Government of Ireland

issued. Do not scale. Use figured dimensions only. If in doubt - Ask!

|    | PROJECT                    |                                                                      | CLIENT   |                     |                           |                        |     |  |
|----|----------------------------|----------------------------------------------------------------------|----------|---------------------|---------------------------|------------------------|-----|--|
|    |                            | SID APPLICATION, EIAR & IE LICENCE APPLICATION FOR THORNTONS CAPPAGH |          | THORNTONS RECYCLING |                           |                        |     |  |
| 11 | SHEET                      | WORKSHOP & FUEL REFILLING FACILITY                                   | Date     | 18.05.22            | Project number<br>P21-150 | Scale (@ A1-)<br>1:100 |     |  |
|    |                            |                                                                      | Drawn by | CS                  | Drawing Number            |                        | Rev |  |
|    | GROUND & FIRST FLOOR PLANS | Checked by                                                           | FC       | P21-150-0307-0001   |                           | A                      |     |  |